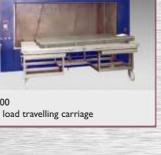

The modern cleaning center for the powerful cleaning on the highest standard.

PERKUTE

PF 300 with load travelling carriage

(PF 200)

1

Dismantled tank with valve control and evacuation pump

Clean-o-mat FR 90 drum facility and conveyor belt incl.

with load travelling carriage

(Standard) Rotating blast pipe system

(Option) Square blast pipe system

PF 100 with loading platform, receiving device, gun for manual parts cleaning and compressed air pistol