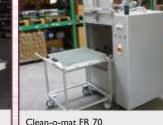

## **CLEAN-O-MAT FR**

### Cleaning system for large, unhandy parts and small series parts.

### **Basic equipment:**

- Made of stainless steel
- Simple operation
- Space-saving
- Tank cover, filter basket incl.
- Low water pressure switch as dry-run protection
- Suction filter made of stainless steel in front of the pump
- Adapter for steam extraction
- Minimum operational costs because of housing insulation in sandwich construction
- Rotating blast pipe system incl. fan nozzles
- Adjustable feet
- Pneumatic lift gate
- Programmable electronic control