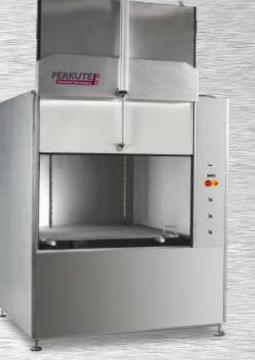

The workpieces are loaded through crane charging or with loading trolleys or loading ramps onto the product slide and then into the washing system.

The stainless steel frontloader washing machines with their space-saving, compact design, either work with a driven rotating basket or in the case of sensitive parts, with a nozzle pipe system transported by means of a double-chain, with the products being at rest.

### Cleaning system for large, unhandy parts and small series parts.

### **Basic equipment:**

- Made of stainless steel
- Simple operation
- Space-saving
- Tank cover, filter basket incl.
- Low water pressure switch as dry-run protection
- Suction filter made of stainless steel in front of the pump
- Adapter for steam extraction
- Minimum operational costs because of housing insulation in sandwich construction
- Rotating blast pipe system incl. fan nozzles
- Adjustable feet
- Pneumatic lift gate
- Programmable electronic control