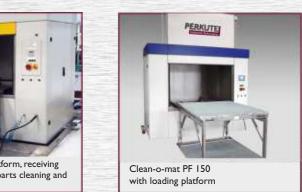

with load travelling carriage

(Standard) Rotating blast pipe system

(Option) Square blast pipe system

PF 100 with loading platform, receiving device, gun for manual parts cleaning and compressed air pistol