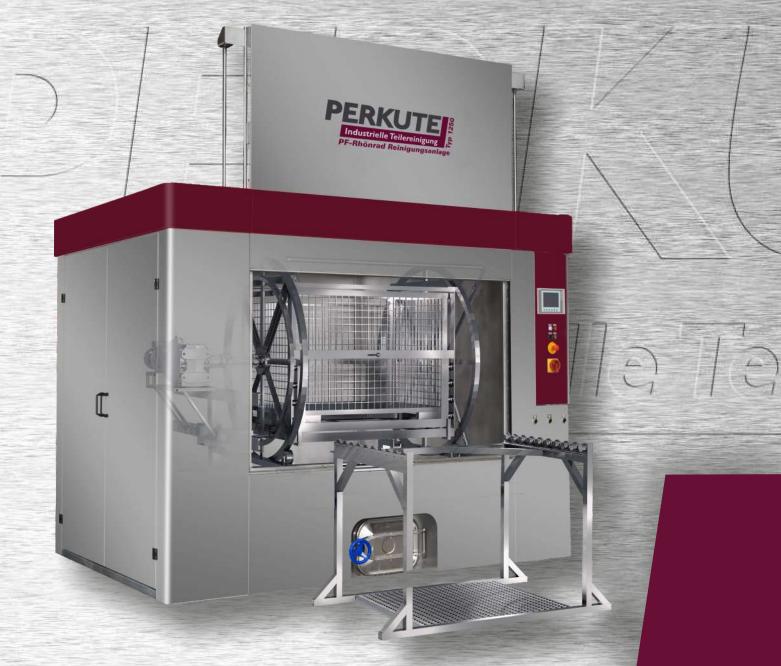

# Frontloader Clean-o-mat "PF RHÖNRAD"

## Clean-o-mat "PF RHÖNRAD"

In this cleaning system, as result of using the Rhönrad technology (aero wheel driven wash system technology), the holder system rotates or swivels around the horizontal axis and thus achieves intensive cleaning on all sides. Multi tank systems for special succession processes can be extended in the same way as drying and bath preparation systems.

#### **Basic equipment:**

- Stainless steel version
- Compact and sturdy construction
- Modern design
- Powerful washing pump
- High permissible basket load
- Low water pressure switch as dry-run protection for pump and heating elements
- Tank cover in the return flow, filter baskets incl.
- Programmable Siemens S7-1200 touch panel control
- Complete machine casing in modern design
- Loading ramp incl. collection tray and grating for manual loading
- Service hatch for cleaning activities
- Mountings for fork-lift
- Intake system rotates or swivels (oscillates) around the horizontal axis
- Loading device guided by rollers for front loading
- Adjustable machine feet

### **Accessory - Components:**

- Multi-tank-machine(washing rinsing, washing rinsing 1 rinsing 2)
- Heating system for media supplied by customer, like steam, hot water, gas etc.
- Pressure filter up to 5 μm
- Adjustment of the mounting system for smaller container dimensions
- Exhaust fan or steam condenser (air and water cooled)
- Powerful drying system