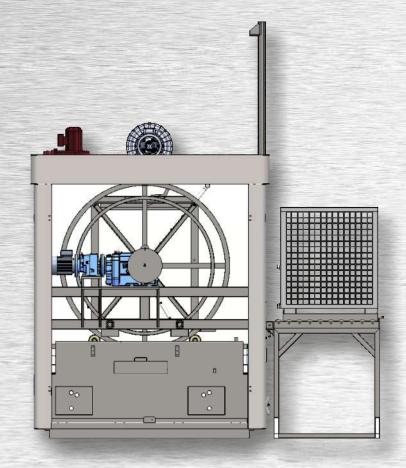

## Clean-o-mat "PF RHÖNRAD"

In this cleaning system, as result of using the Rhönrad technology (aero wheel driven wash system technology), the holder system rotates or swivels around the horizontal axis and thus achieves intensive cleaning on all sides. Multi tank systems for special succession processes can be extended in the same way as drying and bath preparation systems.

#### **Basic equipment:**

- Stainless steel version
- Compact and sturdy construction
- Modern design
- Powerful washing pump
- High permissible basket load
- Low water pressure switch as dry-run protection for pump and heating elements
- Tank cover in the return flow, filter baskets incl.
- Programmable Siemens S7-1200 touch panel control
- Complete machine casing in modern design
- Loading ramp incl. collection tray and grating for manual loading
- Service hatch for cleaning activities
- Mountings for fork-lift
- Intake system rotates or swivels (oscillates) around the horizontal axis
- Loading device guided by rollers for front loading
- Adjustable machine feet

| Technical Data Clean-o-mat PF Rhönrad 1250 |                      |                           |                  |
|--------------------------------------------|----------------------|---------------------------|------------------|
| Usable length                              | 1250 mm              | Pump motor 2 Tank         | 5,5 kW/ 1,5 kW   |
| Usable height                              | 970 mm               | Injection pressure 1 Tank | 4,5 bar          |
| Usable width                               | 840 mm               | Injection pressure 2 Tank | 4,5 bar/ 3 bar   |
| Loading height                             | 1020 mm              | Heating capacity 1 Tank   | 36 kW            |
| Permissible basket load                    | 500 kg               | Heating capacity 2 Tank   | 36 kW/ 15 kW     |
| Liquid volume 1 Tank                       | 850 /                | Rating                    | 230/400 V/ 50 Hz |
| Liquid volume 2 Tank                       | 850  / 400           | Total - height**          | 3440 mm          |
| Pump flow rate 1 Tank                      | 450 I/min            | - width                   | 2924 mm          |
| Pump flow rate 2 Tank                      | 450 I/min/ 200 I/min | - depth                   | 2056 mm          |
| Pump motor 1 Tank                          | 5,5 kW               | - weight                  | 1920 kg          |